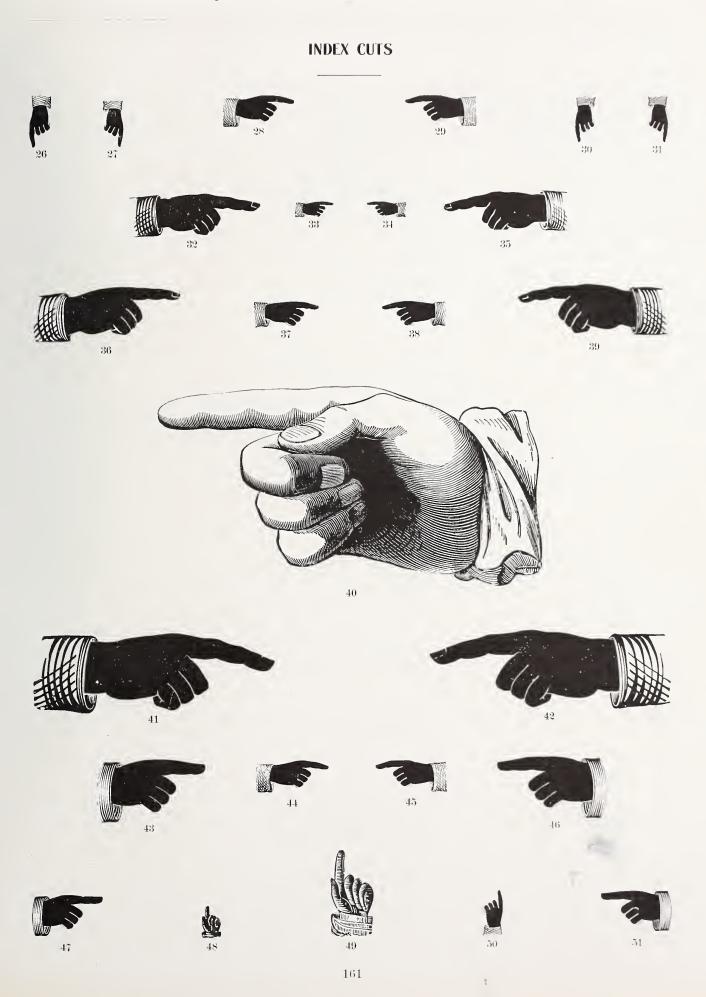

Requisitions for work containing illustrations should be accompanied by a certificate, signed by the head of the Department from which they emanate, stating that the illustrations are necessary and relate entirely to the transaction of public business, and should state whether or not it is desired that this Office furnish the illustrations. Give number of illustrations, and if it is necessary to reduce, give the necessary instructions on the margin of each illustration. In ordering illustrations, make size as near uniform as possible, so as to accommodate size of paper, etc.